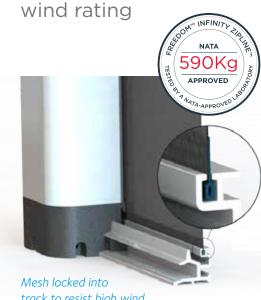

### **Infinity Zipline™ Series features:**

- Spans up to 4.5 metres in a single screen and 9 metres in a double screen.
- Unique mesh-to-track retention system which prevents sagging and stops mesh blowouts. High wind resistance.
- Accredited NATA Laboratory results of up to 590kg pressure rating and a cyclone rating of up to 350km/h.
- Made with quality Australian aluminium.
- Recessed track option assists in the integration of door with screen installation.
- Available in a variety of finishes including powder-coated and anodised aluminium, coloured end-caps and brake levers.

Freedom Retractable Screens® NATA tested

track to resist high wind mesh blowouts.

"The testing is complete; we could not break the Infinity Zipline<sup>™</sup> Screen."

Jeffrey Profke, CEO of ANTL, a NATA accredited laboratory.