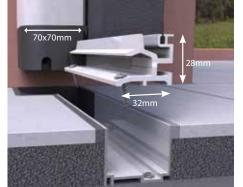

g pressure rating and a cyclone rating of up to 350km/h.
- Made with quality Australian aluminium.
- Recessed track option assists in the integration of door with screen installation.
- Available in a variety of finishes including powder-coated and anodised aluminium, coloured end-caps and brake levers.

- Nationwide distribution network with parts and service back-up.
- Exclusive Patented Brake System.
- Can be retrofitted to all makes of doors.
- Easily serviced.
- 5 year limited warranty.
- Several international patents.
- 100% Australian designed and manufactured.
- Durable construction.
- Freedom Retractable Screens established in 1999.
- Motorised options available.

# 

### Recessed track channel

Tracks can be recessed to suit flush fit doors, fully integrated with door system.





### Infinity Zipline<sup>™</sup> screen components



# Infinity Zipline<sup>™</sup> screen limits

The Infinity Zipline™ screens can span 4.5 metres in a single unit and up to 9.0 metres in a double unit. The Infinity Zipline™ Series is also available in a pull-down style or with a remote control (motorised) for windows, doors and enclosures. All Infinity Zipline™ screens are custom-made to exact requirements, and are available in a range of popular colours and finishes. All screens are supplied and fitted by our professional installers.

| Housing                                    | Single screen                                                                                                | Double screen