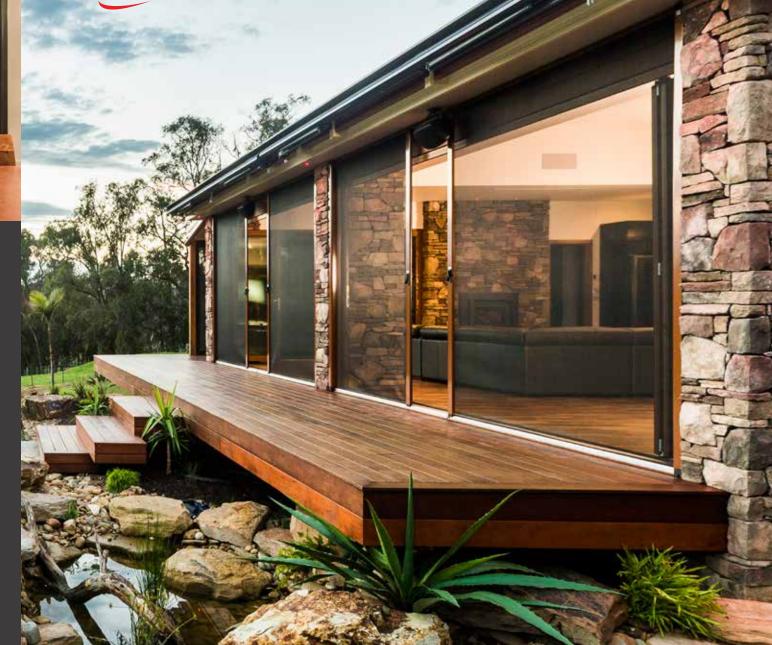

Years of dedicated research and development enabled us to design and manufacture this unique retractable insect screen with patented mesh-to-track retention system for Australia's harsh climatic conditions.

The Infinity Zipline™ Series is the strongest system on the market due to its outstanding wind and pressure rating. Perfect for Australian living, this unparalleled system is suited to all openings especially large windows and door spaces.

### **Infinity Zipline™ Series features:**

- Spans up to 4.5 metres in a single screen and 9 metres in a double screen.
- Unique mesh-to-track retention system which prevents sagging and stops mesh blowouts. High wind resistance.
- Accredited NATA Laboratory results of up to 590kg pressure rating and a cyclone rating of up to 350km/h.
- Made with quality Australian aluminium.
- Recessed track option assists in the integration of door with screen installation.
- Available in a variety of finishes including powder-coated and anodised aluminium, coloured end-caps and brake levers.