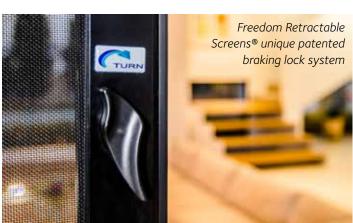

# Freedom Screens unique patented Brake System

The Infinity Zipline™ Series is easy to operate with the patented brake system that allows the screen to stop in any position along the track without the screen springing back.

- Nationwide distribution network with parts and service back-up.
- Exclusive Patented Brake System.
- Can be retrofitted to all makes of doors.
- Easily serviced.
- 5 year limited warranty.
- Several international patents.
- 100% Australian designed and manufactured.
- Durable construction.
- Freedom Retractable Screens established in 1999.
- Motorised options available.