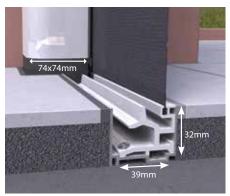

### Recessed track channel

Tracks can be recessed to suit flush fit doors, fully integrated with door system.

### Infinity Zipline<sup>™</sup> screen components