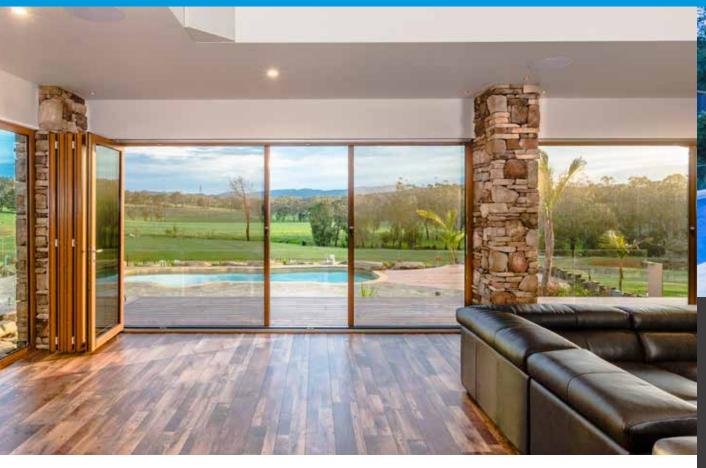

# INFINITY ZIPLINE<sup>™</sup> SERIES

Suppliers of quality screens for french, bi-fold and sliding stacker doors and windows. Specialising in large openings and difficult-to-screen areas. Keep the bugs out and let the fresh air in!

# Providing full enjoyment and utilisation of open plan living

Freedom Retractable Screens®

Australia proudly introduce
their Infinity Zipline™ Series
to the architectural, design
and construction market.

The Infinity Zipline™ Series is the strongest system on the market due to its outstanding wind and pressure rating. Perfect for Australian living, this unparalleled system is suited to all openings especially large windows and door spaces.