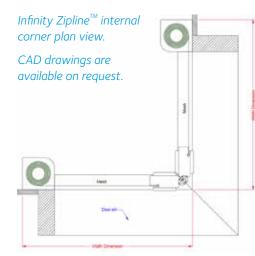

3600mm W                              |
| <b>70mm</b> Patio Mesh Patio Mesh Pet Mesh | <b>3600mm maximum</b><br>3000mm H x up to 2600mm W<br>2700mm H x up to 3600mm W<br>3000mm H x up to 3000mm W | <b>7200mm maximum</b><br>3000mm H x up to 5200mm W<br>2700mm H x up to 7200mm W<br>3000mm H x up to 6000mm W |
| <b>80mm</b> Patio Mesh Patio Mesh Pet Mesh | 4500mm maximum<br>3000mm H x up to 2600mm W<br>2700mm H x up to 4500mm W<br>3000mm H x up to 4000mm W        | 9000mm maximum<br>3000mm H x up to 5200mm W<br>2700mm H x up to 9000mm W<br>3000mm H x up to 8000mm W        |

Colour selection -Special anodised colours available, please select from the Dulux and Interpon range, Visit the Download Centre on our website, www.freedsomscreens.com.au.

# Infinity Zipline™ screen corner solution





# Freedom Screens unique patented Brake System

The Infinity Zipline™ Series is easy to operate with the patented brake system that allows the screen to stop in any position along the track without the screen springing back.





Freedom Retractable Screens® NATA tested



track to resist high wind mesh blowouts.

"The testing is complete; we could not break the Infinity Zipline<sup>™</sup> Screen."

Jeffrey Profke, CEO of ANTL, a NATA accredited laboratory.