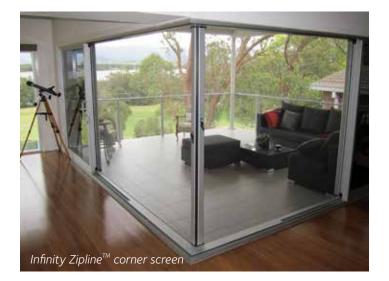

to 3600mm W                              |
| <b>70mm</b> Patio Mesh Patio Mesh Pet Mesh | <b>3600mm maximum</b><br>3000mm H x up to 2600mm W<br>2700mm H x up to 3600mm W<br>3000mm H x up to 3000mm W | <b>7200mm maximum</b><br>3000mm H x up to 5200mm W<br>2700mm H x up to 7200mm W<br>3000mm H x up to 6000mm W |
| <b>80mm</b> Patio Mesh Patio Mesh Pet Mesh | 4500mm maximum<br>3000mm H x up to 2600mm W<br>2700mm H x up to 4500mm W<br>3000mm H x up to 4000mm W        | 9000mm maximum<br>3000mm H x up to 5200mm W<br>2700mm H x up to 9000mm W<br>3000mm H x up to 8000mm W        |

Colour selection -Special anodised colours available, please select from the Dulux and Interpon range, Visit the Download Centre on our website, www.freedsomscreens.com.au.

# Infinity Zipline™ screen corner solution





# Freedom Screens unique patented Brake System

The Infinity Zipline™ Series is easy to operate with the patented brake system that allows the screen to stop in any position along the track without the screen springing back.





Freedom Retractable Screens® NATA tested



track to resist high wind mesh blowouts.

"The testing is complete; we could not break the Infinity Zipline<sup>™</sup> Screen."

Jeffrey Profke, CEO of ANTL, a NATA accredited laboratory.