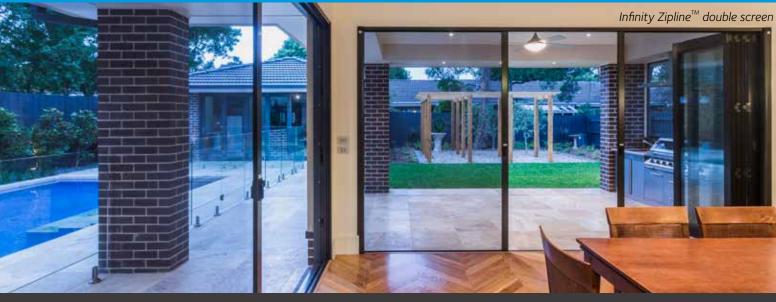

### **Infinity Zipline™ Series features:**

- Spans up to 4.5 metres in a single screen and 9 metres in a double screen.
- Unique mesh-to-track retention system which prevents sagging and stops mesh blowouts. High wind resistance.
- Accredited NATA Laboratory results of up to 590kg pressure rating and a cyclone rating of up to 350km/h.
- Made with quality Australian aluminium.
- Recessed track option assists in the integration of door with screen installation.
- Available in a variety of finishes including powder-coated and anodised aluminium, coloured end-caps and brake levers.

# Infinity Zipline<sup>™</sup> screen limits

The Infinity Zipline™ screens can span 4.5 metres in a single unit and up to 9.0 metres in a double unit. The Infinity Zipline™ Series is also available in a pull-down style or with a remote control (motorised) for windows, doors and enclosures. All Infinity Zipline™ screens are custom-made to exact requirements, and are available in a range of popular colours and finishes. All screens are supplied and fitted by our professional installers.