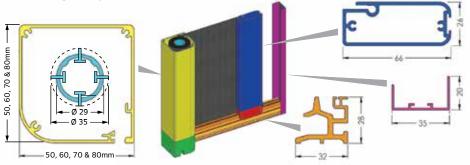

### Infinity Zipline<sup>™</sup> screen components

| Housing                                    | Single screen                                                                                                | Double screen                                                                                                |
|--------------------------------------------|--------------------------------------------------------------------------------------------------------------|--------------------------------------------------------------------------------------------------------------|
| <b>50mm</b><br>Patio Mesh<br>Pet Mesh      | <b>1200mm maximum</b><br>3000mm H x up to 1200mm W<br>3000mm H x up to 1100mm W                              | <b>2400mm maximum</b><br>3000mm H x up to 2400mm W<br>3000mm H x up to 2200mm W                              |
| <b>60mm</b><br>Patio Mesh<br>Pet Mesh      | <b>2200mm maximum</b><br>3000mm H x up to 2200mm W<br>3000mm H x up to 1800mm W                              | <b>4400mm maximum</b><br>3000mm H x up to 4400mm W<br>3000mm H x up to 3600mm W                              |
| <b>70mm</b> Patio Mesh Patio Mesh Pet Mesh | <b>3600mm maximum</b><br>3000mm H x up to 2600mm W<br>2700mm H x up to 3600mm W<br>3000mm H x up to 3000mm W | <b>7200mm maximum</b><br>3000mm H x up to 5200mm W<br>2700mm H x up to 7200mm W<br>3000mm H x up to 6000mm W |
| <b>80mm</b> Patio Mesh Patio Mesh Pet Mesh | 4500mm maximum<br>3000mm H x up to 2600mm W<br>2700mm H x up to 4500mm W<br>3000mm H x up to 4000mm W        | 9000mm maximum<br>3000mm H x up to 5200mm W<br>2700mm H x up to 9000mm W<br>3000mm H x up to 8000mm W        |