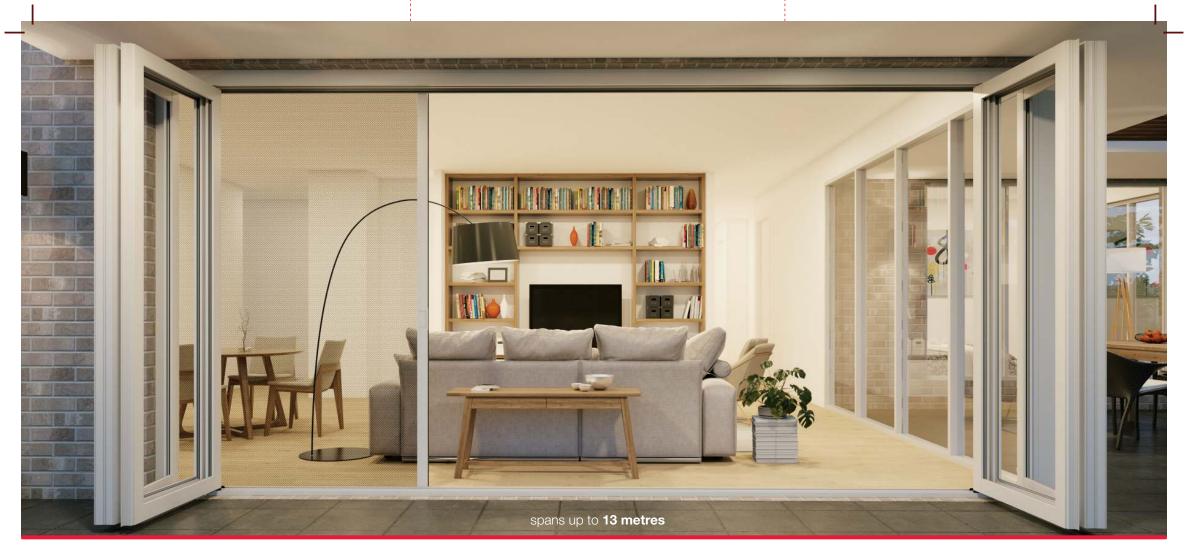

Your local Freedom Distributor is:

1300 SCREEN 7 3 3 6

www.freedomscreens.com.au

- The ZL2 is a modern and sleek retractable screen for large openings.
- It can span up to 6 and a half metres for a single sided unit.
- And up to 13 metres for a double sided unit.
- The screen glides smoothly over a 12.5 mm low profile track.
- With a fully flush handle and concealed fixings throughout, the ZL2 fits harmoniously in any architectural setting.

- The screen works with various external door configurations including bi-fold doors, sliding doors and stacking doors to name a few. Another great feature of the ZL2 is that it can even be used on large corner openings.
- The ZL2 can be fitted either internally or externally and comes in a variety of powder coat colours.
- The ZL2 is constructed using high quality materials and components that include Freedom's innovative braking system and fully anchored mesh for high wind resistance

 With its large spanning options, its low profile construction, flush handles and sleek design the ZL2 is the ultimate retractable screen.