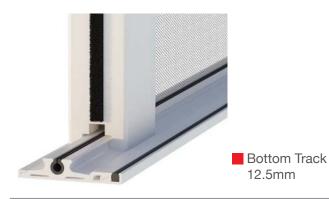

Your local Freedom Distributor is:

1300 SCREEN 7 3 3 6

www.freedomscreens.com.au

- The ZL2 is a modern and sleek retractable screen for large openings.
- It can span up to 6 and a half metres for a single sided unit.
- And up to 13 metres for a double sided unit.
- The screen glides smoothly over a 12.5 mm low profile track.
- With a fully flush handle and concealed fixings throughout, the ZL2 fits harmoniously in any architectural setting.