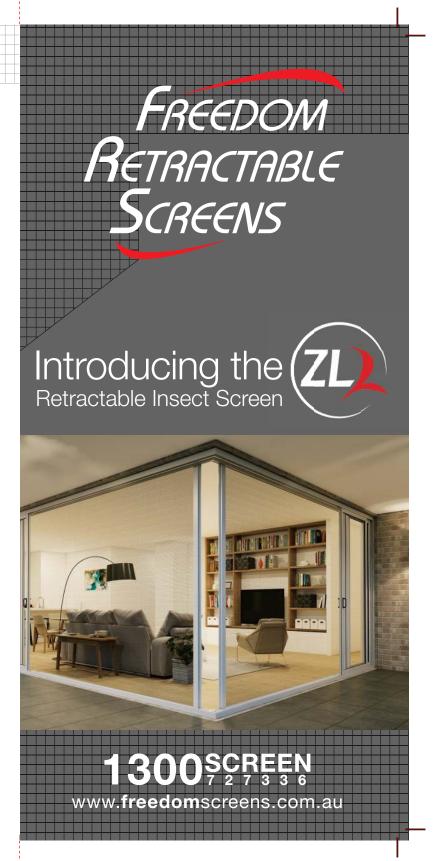

## **ABOUT FREEDOM**

Freedom Retractable Screens® are the industry leaders of retrofit retractable fly screens, offering the perfect fusion of style and cutting-edge technology for your home and beyond.

An Australian manufacturer dedicated to creating innovative screen solutions for french, bi-fold and sliding stacker doors and windows, as well as pillarless corners and large, difficult-to-screen openings.

Custom-made to fit all openings and available in a full range of colours and finishes.

We invite you to visit our website to view our full product range.

Freedom Retractable Screens® – innovative screens for modern Australian living!

Your local Freedom Distributor is:

1300 SCREEN 7 3 3 6

www.freedomscreens.com.au

- The ZL2 is a modern and sleek retractable screen for large openings.
- It can span up to 6 and a half metres for a single sided unit.
- And up to 13 metres for a double sided unit.
- The screen glides smoothly over a 12.5 mm low profile track.
- With a fully flush handle and concealed fixings throughout, the ZL2 fits harmoniously in any architectural setting.