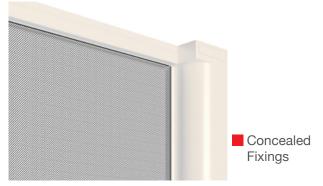

Your local Freedom Distributor is:

1300 SCREEN 7 3 3 6

www.freedomscreens.com.au

- The ZL2 is a modern and sleek retractable screen for large openings.
- It can span up to 6 and a half metres for a single sided unit.
- And up to 13 metres for a double sided unit.
- The screen glides smoothly over a 12.5 mm low profile track.
- With a fully flush handle and concealed fixings throughout, the ZL2 fits harmoniously in any architectural setting.