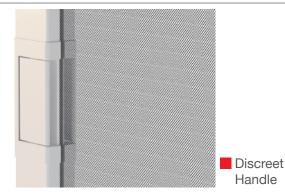

Your local Freedom Distributor is:

1300 SCREEN 7 3 3 6

www.freedomscreens.com.au

- The ZL2 is a modern and sleek retractable screen for large openings.
- It can span up to 6 and a half metres for a single sided unit.
- And up to 13 metres for a double sided unit.
- The screen glides smoothly over a 12.5 mm low profile track.
- With a fully flush handle and concealed fixings throughout, the ZL2 fits harmoniously in any architectural setting.

 With its large spanning options, its low profile construction, flush handles and sleek design the ZL2 is the ultimate retractable screen.