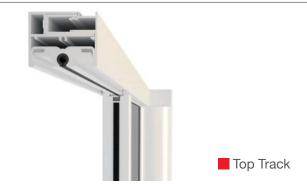

Your local Freedom Distributor is:

1300 SCREEN 7 3 3 6

www.freedomscreens.com.au

- The ZL2 is a modern and sleek retractable screen for large openings.
- It can span up to 6 and a half metres for a single sided unit.
- And up to 13 metres for a double sided unit.
- The screen glides smoothly over a 12.5 mm low profile track.
- With a fully flush handle and concealed fixings throughout, the ZL2 fits harmoniously in any architectural setting.