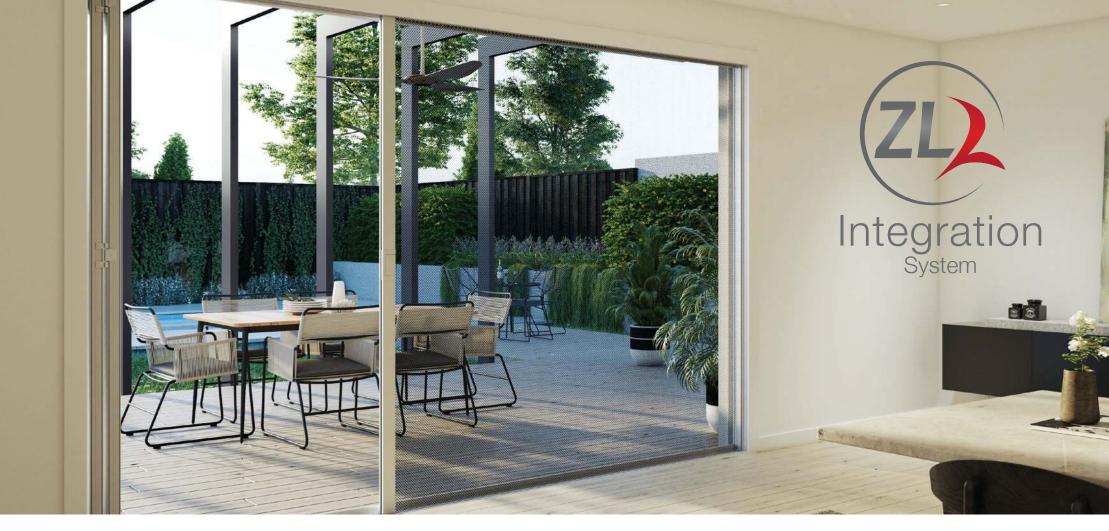

- The Freedom Screens Integrated Frame is compatible with most door systems, including Bi-fold doors, sliding doors and stacking doors.
- Spans 4.5 metres in a single sided unit and up to 9 metres in a double.
- The system incorporates Freedom's innovative ZL2 retractable insect screen with a fully flush handle and concealed fixings throughout. With its large spanning options, low profile construction and sleek design, the ZL2 is the ultimate retractable screen.

• The integrated frame can be installed in the building stage, with the retractable screen easily fitted later if preferred.