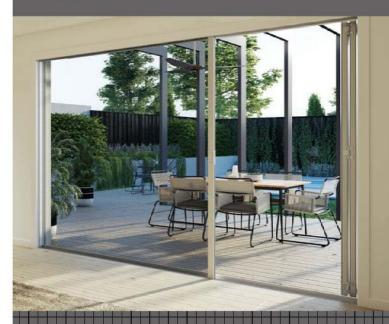

- The Freedom Screens Integrated Frame is compatible with most door systems, including Bi-fold doors, sliding doors and stacking doors.
- Spans 4.5 metres in a single sided unit and up to 9 metres in a double.
- The system incorporates Freedom's innovative ZL2 retractable insect screen with a fully flush handle and concealed fixings throughout. With its large spanning options, low profile construction and sleek design, the ZL2 is the ultimate retractable screen.

• The integrated frame can be installed in the building stage, with the retractable screen easily fitted later if preferred.