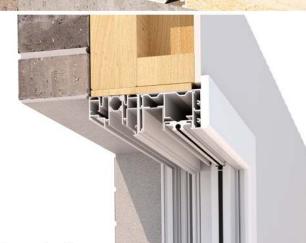

## FREEDOM RETRACTABLE SCREENS

1300 SCREEN www.freedomscreens.com.au

**Upper Track** 

- An innovative new retractable insect screen system which can be completely built into the wall cavity making your screening solutions even more discreet and streamlined.
- If you are building or renovating, you can achieve a seamless look while keeping the insects out and letting the air flow in.
- The 12.5mm lower track can be either recessed or mounted directly onto floor level.

- The Freedom Screens Integrated Frame is compatible with most door systems, including Bi-fold doors, sliding doors and stacking doors.
- Spans 4.5 metres in a single sided unit and up to 9 metres in a double.
- The system incorporates Freedom's innovative ZL2 retractable insect screen with a fully flush handle and concealed fixings throughout. With its large spanning options, low profile construction and sleek design, the ZL2 is the ultimate retractable screen.